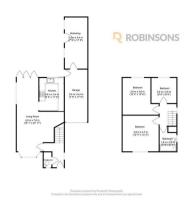

# ROBINSONS



# **Moor End Close**

Edlesborough, LU6 2HP

£485,000

- EXTENDED DETACHED
- BUCKINGHAMSHIRE VILLAGE
- WORKSHOP & SEP GARAGE
- THREE GENEROUS BEDROOMS
- NO CHAIN | AVAILABLE NOW

## **CORNER PLOT**

- WOOD BURNER TO LOUNGE
- POTENTIAL TO FURTHER EXTEND
- VILLAGE OF EDLESBOROUGH
- POSITIONED ON CORNER OF CUL-DE-SAC







#### Floor Plan



#### Area Map



### **Energy Efficiency Graph**













These particulars, whilst believed to be accurate are set out as a general outline only for guidance and do not constitute any part of an offer or contract. Intending purchasers should not rely on them as statements of representation of fact, but must satisfy themselves by inspection or otherwise as to their accuracy. No person in this firms employment has the authority to make or give any representation or warranty in respect of the property.

20 West Street, Dunstable, Bedfordshire, LU6 1SX 20 West Street, Dunstable, Bedfordshire, LU6 1SX robinsons-estates.co.uk sales@robinsons-estates.co.uk