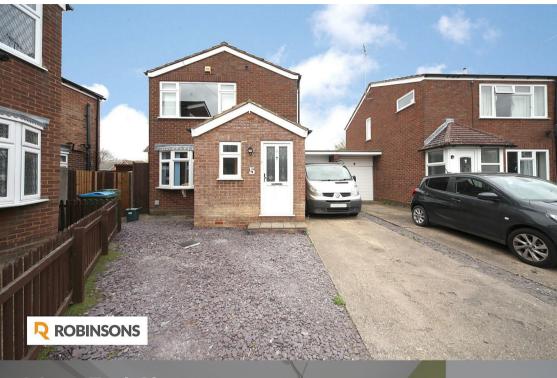

# **Moor End Close**

Edlesborough, LU6 2HP

£485,000

- EXTENDED DETACHED
- BUCKINGHAMSHIRE VILLAGE
- WORKSHOP & SEP GARAGE
- THREE GENEROUS BEDROOMS
- NO CHAIN | AVAILABLE NOW

## **CORNER PLOT**

- WOOD BURNER TO LOUNGE
- POTENTIAL TO FURTHER EXTEND
- VILLAGE OF EDLESBOROUGH
- POSITIONED ON CORNER OF CUL-DE-SAC